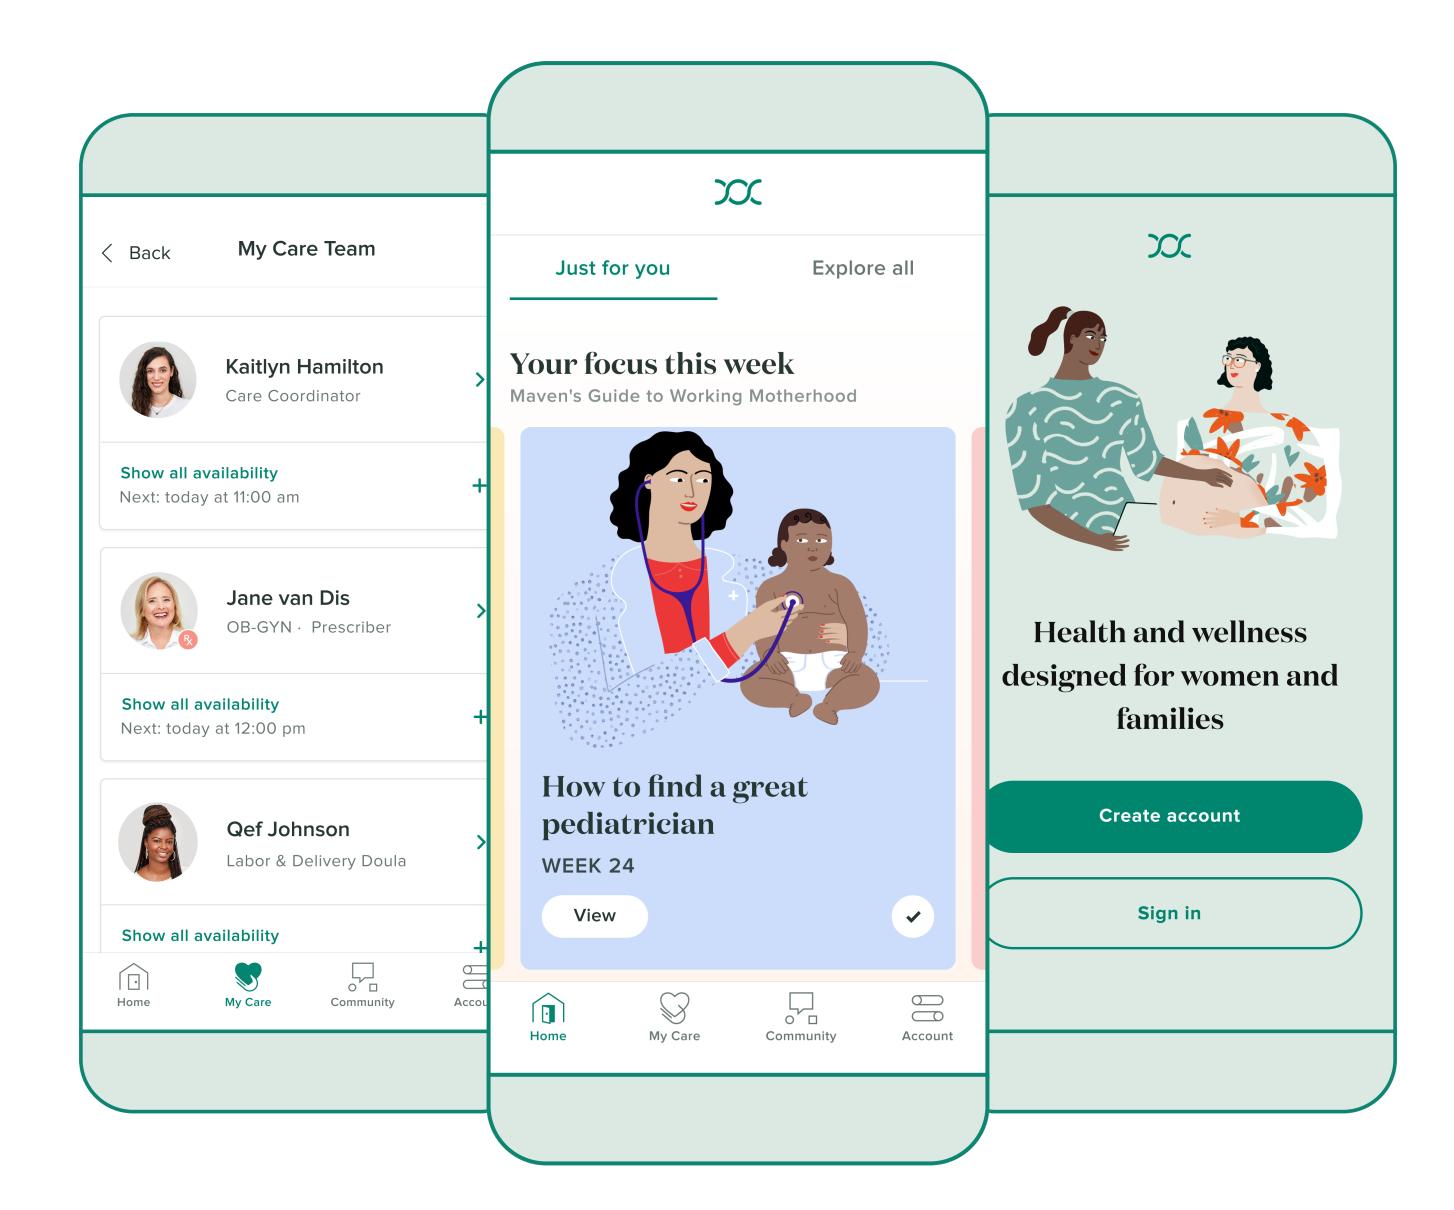

# Your Personal Guide to Parenthood

Farm Bureau members have access to virtual care through Maven for pregnancy and postpartum. Use Maven for 24/7 access to doctors, specialists and coaches and trustworthy content tailored to your experience.

## Sign up for access to this program at no extra cost:

- Unlimited coaching and education appointments to over 30 specialties of women's and family health providers through video chat and messaging
- Your own Care Advocate who can help you find care, navigate your benefits, and understand your Maven benefits
- Personal referrals to high-quality, in-person providers within the Farm Bureau plan
- **Expert resources** including virtual classes, helpful articles, and community forums

### Support at every stage of your journey

### PREGNANCY

- Midwives, OB-GYNs, Doulas
- Birth Planning
- Prenatal Nutritionists
- Mental Health Specialists
- Loss Support

#### POSTPARTUM

- Infant Care Advice
- Pediatricians
- Lactation Counseling
- Infant Sleep Coach

### RETURNING TO WORK

- Back-to-Work Support
- Career Coaching
- Emotional Support